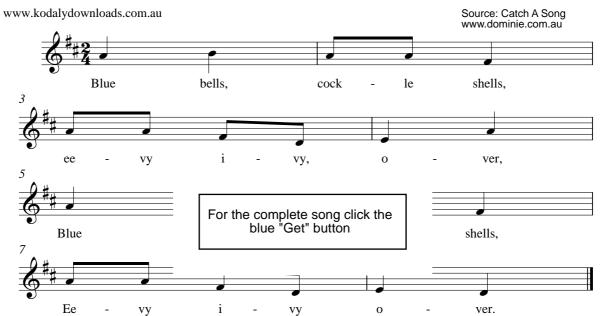

The game eaging again.

**Blue Bells** Games: Theme: Nature Partner Partner: Form: Irregular Song Type: CSP: A - C Lower Primary - Middle Primary Scale: do Pentatonic Age: Rhythm: 📗 ; d rmsl Tones: Melodic: Prep: Prac: